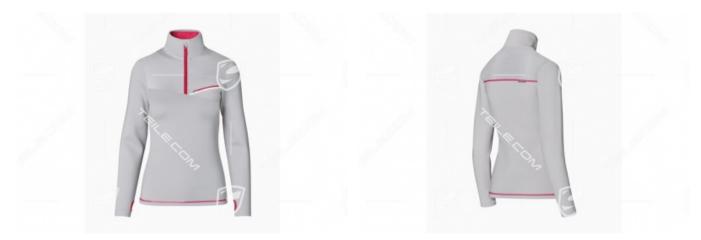

## **Product description**

Functional Sport collection: The light grey women's long sleeve shirt made of functional jersey is ideal both on and off the golf course. Thanks to the fleece lining, it is warming, but breathable and quickdrying so that after intense activity it is nice and dry on your skin again in no time.

Breathable, quick-drying material.

Linear design on the chest and shoulder yoke.

Stand-up collar, zipper and front pocket.