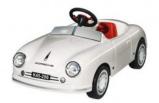

## Porsche 356 electric car

**TEILE.COM** > Fan shop - Porsche Driver's Selection > For kids > C. Vehicles for Kids

## **Product description**

Electric car in the same design as the Porsche 356. Special rubber tyres for a quiet ride, even at top speed. Digital gearshift with forward and reverse gears. Made of durable plastic. Top speed approx. 4 km/h (2.5 mph). Includes battery charger. Dimensions: approx. 115 x 60 x 40 cm. Tested by German safety standards agency (TÜV). Suitable for ages 3-5 years.