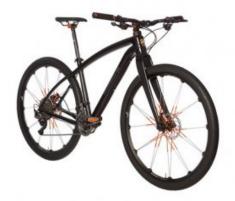

## Bike RS, black/lavaorange, 10kg, S

## **Product description**

The Porsche Bike RS is a smart city cruiser. Lightweight high-end carbon frame. Ergonomic components made of carbon. Maximum performance with Shimano XTR components, including 20-speed gear system. A very quiet ride and superior acceleration thanks to 29-inch wheels and smooth-rolling tires. Made in S, M, L sizes