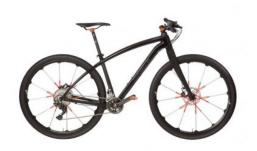

## Bike RS, black/lavaorange, 10kg, S

## **Product description**

The Porsche Bike RS is a smart city cruiser. Lightweight high-end carbon frame. Ergonomic components made of carbon. Maximum performance with Shimano XTR components, including 20-speed gear system. A very quiet ride and superior acceleration thanks to 29-inch wheels and smooth-rolling tires. Made in S, M, L sizes