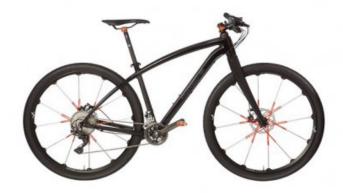

## Bike RS, black/lavaorange, 10kg, S

## **Product description**

The Porsche Bike RS is a smart city cruiser. Lightweight high-end carbon frame. Ergonomic components made of carbon. Maximum performance with Shimano XTR components, including 20-speed gear system. A very quiet ride and superior acceleration thanks to 29-inch wheels and smooth-rolling tires. Made in S, M, L sizes