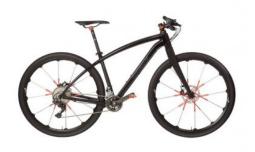

## Bike RS, black/lavaorange, 10kg, L

## **Product description**

The Porsche Bike RS is a smart city cruiser. Lightweight high-end carbon frame. Ergonomic components made of carbon. Maximum performance with Shimano XTR components, including 20-speed gear system. A very quiet ride and superior acceleration thanks to 29-inch wheels and smooth-rolling tires. Made in S, M, L sizes.