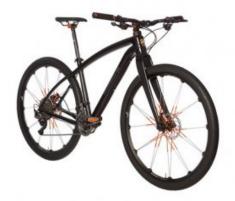

## Bike RS, black/lavaorange, 10kg, L

## **Product description**

The Porsche Bike RS is a smart city cruiser. Lightweight high-end carbon frame. Ergonomic components made of carbon. Maximum performance with Shimano XTR components, including 20-speed gear system. A very quiet ride and superior acceleration thanks to 29-inch wheels and smooth-rolling tires. Made in S, M, L sizes.