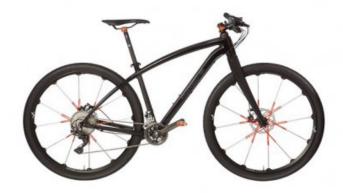

## Bike RS, black/lavaorange, 10kg, L

## **Product description**

The Porsche Bike RS is a smart city cruiser. Lightweight high-end carbon frame. Ergonomic components made of carbon. Maximum performance with Shimano XTR components, including 20-speed gear system. A very quiet ride and superior acceleration thanks to 29-inch wheels and smooth-rolling tires. Made in S, M, L sizes.