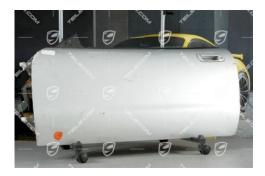

## 4200 - Door, complete, without leather lining and mirror, L

## **Product description**

Maserati 4200 - Door, complete, without leather lining and mirror, LEFT.