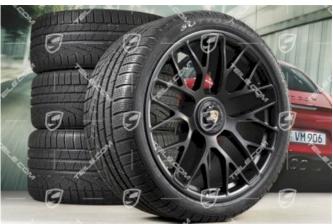

# 20" Turbo S central locking winter wheel set for Carrera GTS, wheels 8,5J x 20 ET51 + 11J x 20 ET52 + Pirelli Sottozero II winter wheels 245/35 R20+295/30 R20, black (semigloss), with TPMS

「アモルーモンロM > Porsche 911 > 991 > Wheel, brakes > 601-02 Winter wheel sets, Carrera 4/4S/GTS/4GTS & Targa 4/4S/4GTS

#### Product description

Porsche 911 991.1 GTS 20" Turbo S central locking winter wheel set for Carrera GTS, wheels 8,5J x 20 ET51 + 11J x 20 ET52 + Pirelli Sottozero II winter wheels 245/35 R20+295/30 R20, black (semigloss), with TPMS.