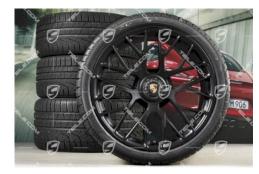

# 20" Turbo S central locking winter wheel set for Carrera GTS, wheels 8,5J x 20 ET51 + 11J x 20 ET52 + Pirelli Sottozero II winter wheels 245/35 R20+295/30 R20, black (semigloss), with TPMS

「アモルーモンロM > Porsche 911 > 991 > Wheel, brakes > 601-02 Winter wheel sets, Carrera 4/4S/GTS/4GTS & Targa 4/4S/4GTS

#### Product description

Porsche 911 991.1 GTS 20" Turbo S central locking winter wheel set for Carrera GTS, wheels 8,5J x 20 ET51 + 11J x 20 ET52 + Pirelli Sottozero II winter wheels 245/35 R20+295/30 R20, black (semigloss), with TPMS.