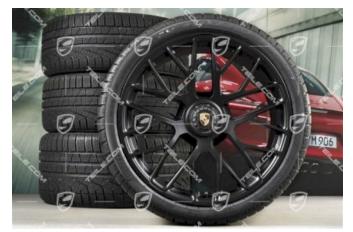

# 20" Turbo S central locking winter wheel set for Carrera GTS, wheels 8,5J x 20 ET51 + 11J x 20 ET52 + Pirelli Sottozero II winter wheels 245/35 R20+295/30 R20, black (semigloss), with TPMS

「アモルーモンロM > Porsche 911 > 991 > Wheel, brakes > 601-02 Winter wheel sets, Carrera 4/4S/GTS/4GTS & Targa 4/4S/4GTS

#### Product description

Porsche 911 991.1 GTS 20" Turbo S central locking winter wheel set for Carrera GTS, wheels 8,5J x 20 ET51 + 11J x 20 ET52 + Pirelli Sottozero II winter wheels 245/35 R20+295/30 R20, black (semigloss), with TPMS.