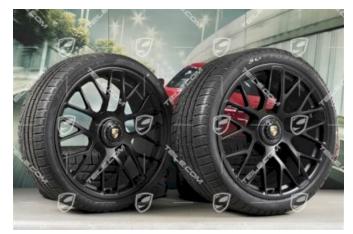

# 20" Turbo S central locking winter wheel set for Carrera GTS, wheels 8,5J x 20 ET51 + 11J x 20 ET52 + Pirelli Sottozero II winter wheels 245/35 R20+295/30 R20, black (semigloss), with TPMS

「アモルーモンロM > Porsche 911 > 991 > Wheel, brakes > 601-02 Winter wheel sets, Carrera 4/4S/GTS/4GTS & Targa 4/4S/4GTS

#### Product description

Porsche 911 991.1 GTS 20" Turbo S central locking winter wheel set for Carrera GTS, wheels 8,5J x 20 ET51 + 11J x 20 ET52 + Pirelli Sottozero II winter wheels 245/35 R20+295/30 R20, black (semigloss), with TPMS.