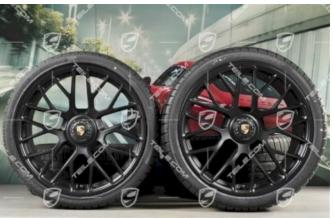

# 20" Turbo S central locking winter wheel set for Carrera GTS, wheels 8,5J x 20 ET51 + 11J x 20 ET52 + Pirelli Sottozero II winter wheels 245/35 R20+295/30 R20, black (semigloss), with TPMS

「アモルーモンロM > Porsche 911 > 991 > Wheel, brakes > 601-02 Winter wheel sets, Carrera 4/4S/GTS/4GTS & Targa 4/4S/4GTS

#### Product description

Porsche 911 991.1 GTS 20" Turbo S central locking winter wheel set for Carrera GTS, wheels 8,5J x 20 ET51 + 11J x 20 ET52 + Pirelli Sottozero II winter wheels 245/35 R20+295/30 R20, black (semigloss), with TPMS.