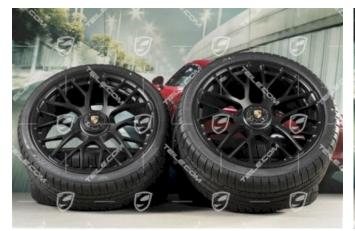

# 20" Turbo S central locking winter wheel set for Carrera GTS, wheels 8,5J x 20 ET51 + 11J x 20 ET52 + Pirelli Sottozero II winter wheels 245/35 R20+295/30 R20, black (semigloss), with TPMS

「アモルーモンロM > Porsche 911 > 991 > Wheel, brakes > 601-02 Winter wheel sets, Carrera 4/4S/GTS/4GTS & Targa 4/4S/4GTS

#### Product description

Porsche 911 991.1 GTS 20" Turbo S central locking winter wheel set for Carrera GTS, wheels 8,5J x 20 ET51 + 11J x 20 ET52 + Pirelli Sottozero II winter wheels 245/35 R20+295/30 R20, black (semigloss), with TPMS.