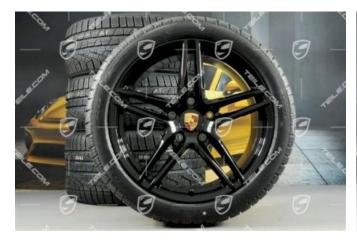

19-inch winter wheels set "Carrera", rims 8,5J x 19 ET50 + 11J x 19 ET77 + NEW Pirelli Sottozero II winter tyres 235/40 R19 + 295/35 R19 \*not for vehicles with PCCB+not for vehicles with rear-axle steering

## **Product description**

Porsche 991.2 C2/C2S 19-inch winter wheels set "Carrera", rims 8,5| x 19 ET50 + 11| x 19 ET77 + NEW Pirelli Sottozero II winter tyres 235/40 R19 + 295/35 R19.

\*not for vehicles with PCCB+not for vehicles with rear-axle steering.