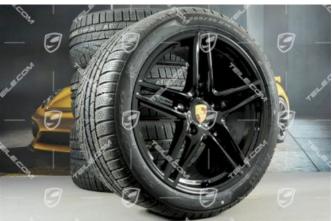

19-inch winter wheels set "Carrera", rims 8,5J x 19 ET50 + 11J x 19 ET77 + NEW Pirelli Sottozero II winter tyres 235/40 R19 + 295/35 R19 \*not for vehicles with PCCB+not for vehicles with rear-axle steering

## **Product description**

Porsche 991.2 C2/C2S 19-inch winter wheels set "Carrera", rims 8,5| x 19 ET50 + 11| x 19 ET77 + NEW Pirelli Sottozero II winter tyres 235/40 R19 + 295/35 R19.

\*not for vehicles with PCCB+not for vehicles with rear-axle steering.