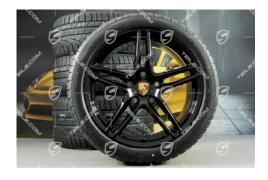

19-inch winter wheels set "Carrera", rims 8,5J x 19 ET50 + 11J x 19 ET77 + NEW Pirelli Sottozero II winter tyres 235/40 R19 + 295/35 R19 \*not for vehicles with PCCB+not for vehicles with rear-axle steering

## **Product description**

Porsche 991.2 C2/C2S 19-inch winter wheels set "Carrera", rims 8,5| x 19 ET50 + 11| x 19 ET77 + NEW Pirelli Sottozero II winter tyres 235/40 R19 + 295/35 R19.

\*not for vehicles with PCCB+not for vehicles with rear-axle steering.