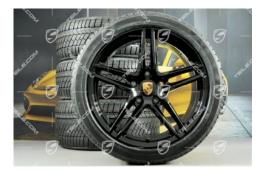

19-inch winter wheels set Carrera, rims 8,5J x 19 ET50 + 11J x 19 ET56 + Continental WinterContact TS 830P winter tyres 235/40 R19 + 295/35 R19, not for vehicles with PCCB +not for vehicles with rear-axle steering, black high gloss

## Product description

19-inch winter wheels set Carrera, rims 8,5J x 19 ET50 + 11J x 19 ET56 + Continental WinterContact TS 830P winter tyres 235/40 R19 + 295/35 R19, not for vehicles with PCCB +not for vehicles with rear-axle steering, black high gloss