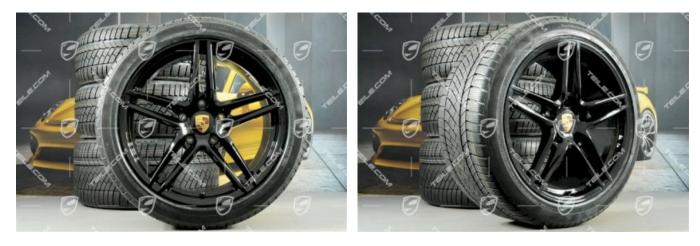

19-inch winter wheels set Carrera, rims 8,5J x 19 ET50 + 11J x 19 ET56 + Continental WinterContact TS 830P winter tyres 235/40 R19 + 295/35 R19, not for vehicles with PCCB +not for vehicles with rear-axle steering, black high gloss

## Product description

19-inch winter wheels set Carrera, rims 8,5J x 19 ET50 + 11J x 19 ET56 + Continental WinterContact TS 830P winter tyres 235/40 R19 + 295/35 R19, not for vehicles with PCCB +not for vehicles with rear-axle steering, black high gloss